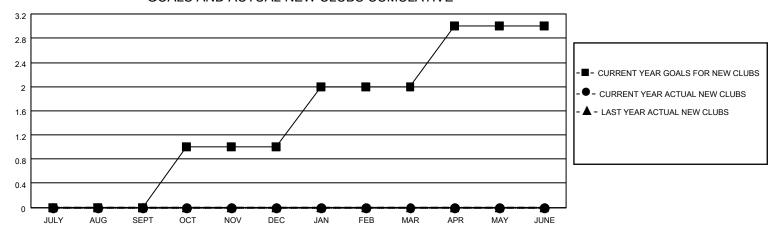

#### GOALS AND ACTUAL NEW CLUBS CUMULATIVE

## District 5 SW

| Clubs RESULTS FOR 2021-2022 |   |   |   | Members RESULTS FOR 2021-2022 |   |    |   |
|-----------------------------|---|---|---|-------------------------------|---|----|---|
|                             |   |   |   |                               |   |    |   |
| JULY/AUG/SEPT               | 0 | 0 | 0 | JULY/AUG/SEPT                 | 5 | 7  | 9 |
| OCT/NOV/DEC                 | 1 | 0 | 0 | OCT/NOV/DEC                   | 5 | 10 | 9 |
| JAN/FEB/MAR                 | 1 | 0 | 0 | JAN/FEB/MAR                   | 5 | 0  | 0 |
| APR/MAY/JUNE                | 1 | 0 | 0 | APR/MAY/JUNE                  | 5 | 0  | 0 |