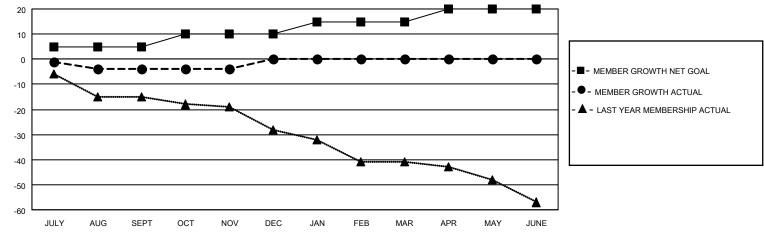

#### GOALS AND ACTUAL MEMBERS CUMULATIVE

| DROPPED CLUBS: 0 |    | 8 CLUBS OF 31 ADDED 1 OR<br>MORE NEW MEMBERS | GENDER DISTRIBUTION                |              |  |
|------------------|----|----------------------------------------------|------------------------------------|--------------|--|
|                  |    | WORL NEW WEINBERG                            | MALE                               | 491 (73.07%) |  |
|                  |    |                                              | FEMALE                             | 181 (26.93%) |  |
| DROPPED MEMBERS  |    |                                              | NON BINARY                         | 0 (0.00%)    |  |
|                  |    |                                              | PREFER NOT TO ANSWER               | 0 (0.00%)    |  |
| DECEASED         | 4  |                                              |                                    |              |  |
| CLUB CANCELLED   | 0  | CLICK HERE FOR CUMULATIVE                    | TOTAL FAMILY UNIT MEMBERS 98       |              |  |
| OTHER            | 14 | MEMBERSHIP DATA                              |                                    |              |  |
| TOTAL            | 18 |                                              | FAMILY MEMBERS PAYING HALF DUES 50 |              |  |
|                  |    |                                              |                                    |              |  |

## District 5 SW

| Clubs RESULTS FOR 2021-2022 |   |   |   | Members RESULTS FOR 2021-2022 |   |    |   |
|-----------------------------|---|---|---|-------------------------------|---|----|---|
|                             |   |   |   |                               |   |    |   |
| JULY/AUG/SEPT               | 0 | 0 | 0 | JULY/AUG/SEPT                 | 5 | 7  | 9 |
| OCT/NOV/DEC                 | 1 | 0 | 0 | OCT/NOV/DEC                   | 5 | 10 | 9 |
| JAN/FEB/MAR                 | 1 | 0 | 0 | JAN/FEB/MAR                   | 5 | 0  | 0 |
| APR/MAY/JUNE                | 1 | 0 | 0 | APR/MAY/JUNE                  | 5 | 0  | 0 |